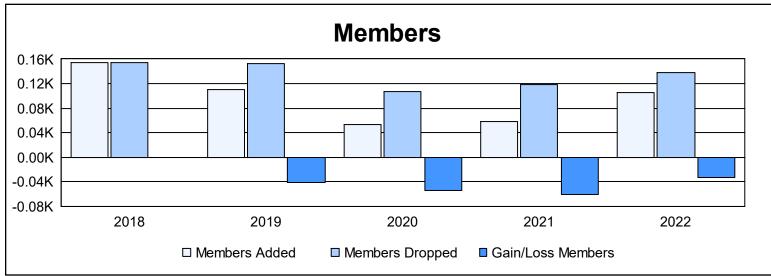

District 26 M7 As of June 2022 Cumulative

| Year      | New<br>Clubs | Dropped<br>Clubs | Gain/<br>Loss<br>Clubs | New<br>Members | Charter<br>Members | Reinstate<br>Members | Transfer<br>Members | Total<br>Member<br>Added | Total<br>Members<br>Dropped | Gain/<br>Loss<br>Members |
|-----------|--------------|------------------|------------------------|----------------|--------------------|----------------------|---------------------|--------------------------|-----------------------------|--------------------------|
| 2017-2018 | 0            | 1                | -1                     | 135            | 1                  | 8                    | 10                  | 154                      | 154                         | 0                        |
| 2018-2019 | 0            | 0                | 0                      | 95             | 0                  | 9                    | 7                   | 111                      | 153                         | -42                      |
| 2019-2020 | 0            | 1                | -1                     | 49             | 0                  | 4                    | 0                   | 53                       | 107                         | -54                      |
| 2020-2021 | 0            | 1                | -1                     | 52             | 0                  | 5                    | 1                   | 58                       | 118                         | -60                      |
| 2021-2022 | 0            | 1                | -1                     | 95             | 0                  | 7                    | 3                   | 105                      | 138                         | -33                      |
| Average   | 0            | 1                | -1                     | 85             | 0                  | 7                    | 4                   | 96                       | 134                         | -38                      |